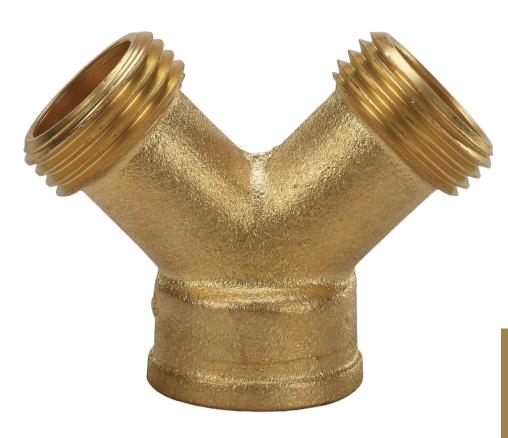

## **VALVES**

**GARDEN HOSE WYE - BRASS** 

\*Not For Use With Potable Drinking Water Applications

## **TECHNICAL DATA:**

- WOG = Rating indicates the maximum non-shock pressure at ambient temperatures at which the valve may be used.
- CWP = Cold working pressure

| BRASS |        |  |
|-------|--------|--|
| Size  | Part # |  |
| 3/4"  | 21A-12 |  |